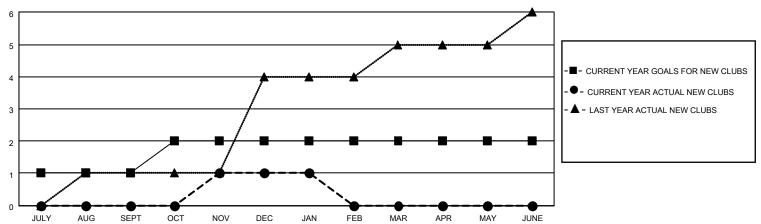

## GOALS AND ACTUAL NEW CLUBS CUMULATIVE

| DROPPED CLUBS: 3 |     | 33 CLUBS OF 71 ADDED 1 OR<br>MORE NEW MEMBERS | GENDER DISTRIBUTION                 |                |  |
|------------------|-----|-----------------------------------------------|-------------------------------------|----------------|--|
|                  |     | WORL NEW WEWBERO                              | MALE                                | 2,051 (81.16%) |  |
|                  |     |                                               | FEMALE                              | 476 (18.84%)   |  |
| DROPPED MEMBERS  |     |                                               | NON BINARY                          | 0 (0.00%)      |  |
|                  |     |                                               | PREFER NOT TO ANSWER                | 0 (0.00%)      |  |
| DECEASED         | 15  |                                               |                                     | ,              |  |
| CLUB CANCELLED   | 52  | CLICK HERE FOR CUMULATIVE                     | TOTAL FAMILY UNIT MEMBERS 1,071     |                |  |
| OTHER            | 69  | MEMBERSHIP DATA                               |                                     |                |  |
| TOTAL            | 136 |                                               | FAMILY MEMBERS PAYING HALF DUES 674 |                |  |
|                  |     |                                               |                                     |                |  |