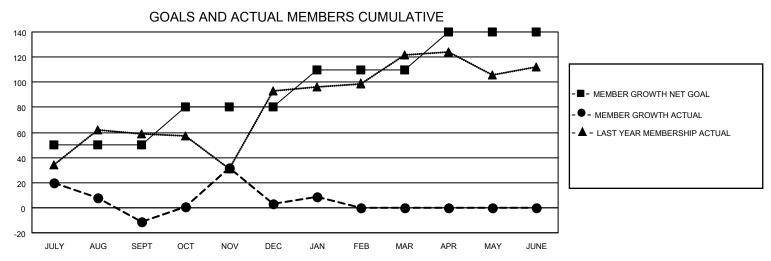

## GOALS AND ACTUAL NEW CLUBS CUMULATIVE

| DROPPED CLUBS: 3 |     | 33 CLUBS OF 71 ADDED 1 OR<br>MORE NEW MEMBERS | GENDER DISTRIBUTION                 |                |  |
|------------------|-----|-----------------------------------------------|-------------------------------------|----------------|--|
|                  |     | WORL NEW WEWBERO                              | MALE                                | 2,051 (81.16%) |  |
|                  |     |                                               | FEMALE                              | 476 (18.84%)   |  |
| DROPPED MEMBERS  |     |                                               | NON BINARY                          | 0 (0.00%)      |  |
|                  |     |                                               | PREFER NOT TO ANSWER                | 0 (0.00%)      |  |
| DECEASED         | 15  |                                               |                                     | ,              |  |
| CLUB CANCELLED   | 52  | CLICK HERE FOR CUMULATIVE                     | TOTAL FAMILY UNIT MEMBERS 1,071     |                |  |
| OTHER            | 69  | MEMBERSHIP DATA                               |                                     |                |  |
| TOTAL            | 136 |                                               | FAMILY MEMBERS PAYING HALF DUES 674 |                |  |
|                  |     |                                               |                                     |                |  |